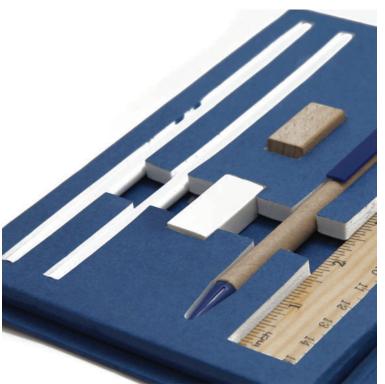

### Notebooks Product Catalog

Delve into Moda Dinamik's exquisite range of products, each a masterpiece of Malaysian craftsmanship. From custom gifts that enhance corporate branding to unique door gifts that encapsulate local elements, our offerings are more than just items - they are experiences waiting to be shared.

Product Code - B1

Product Code - B3

Product Code - B4

Product Code - B6

Product Code - B7

Product Code - B8

Product Code - B10

Product Code - B11